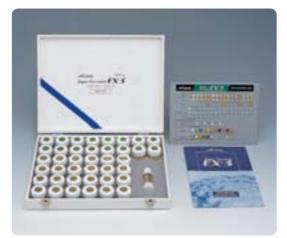

# NORITAKE SUPER PORCELAIN EX-3 FULL KIT PST

The fabrication procedures for NORITAKE SUPER PORCELAIN EX-3 are remarkably easy. Its outstanding features are made possible because of its very fine particle size. NORITAKE SUPER PORCELAIN EX-3 is superior to other dental porcelains because its coefficient of thermal expansion (CTE) remains stable during repeated bakings. Therefore, when making a long span bridge, each unit may be precisely customized with repeated baking of the entire span with minimal risk of cracking. It is compatible with precious, semi-precious, non-precious and silverfree alloys for metal-ceramic protheses. Its fluorescence is ideal and it is highly resistant to silver-induced greening. This combination of features makes NORITAKE SUPER PORCELAIN EX-3 an ideal choice for porcelain restorations.

| PASTE OPAQUE            | 6g each  | 16 colors |
|-------------------------|----------|-----------|
| BASE PASTE (POBA)       |          | 1 color   |
| PASTE OPAQUE MODIFIER   | 3g       | 8 colors  |
| BODY                    |          | 16 colors |
| ENAMEL                  | 10g each | 3 colors  |
| TRANSLUCENT             |          | 4 colors  |
| CERVICAL                |          | 4 colors  |
| ADD-ON                  |          | 2 colors  |
| MODIFIER                |          | 11 colors |
| PASTE OPAQUE LIQUID     | 10ml     | 1 bottle  |
| FORMING LIQUID          | 20ml     | 1 bottle  |
| PASTE OPAQUE BRUSH      |          | 2 pieces  |
| MODIFIER BRUSH          |          | 1 piece   |
| COLOR COMBINATION TABLE |          | 1 piece   |
| TECHNICAL INSTRUCTIONS  |          | 1 сору    |

# NORITAKE SUPER PORCELAIN EX-3 FULL KIT

NORITAKE SUPER PORCELAIN EX-3 FULL KIT contains powdered OPAQUE porcelain.

| OPAQUE                  |          | 16 colors |
|-------------------------|----------|-----------|
| BODY                    |          | 16 colors |
| ENAMEL                  |          | 3 colors  |
| TRANSLUCENT             | 10g each | 4 colors  |
| CERVICAL                |          | 4 colors  |
| ADD-ON                  |          | 2 colors  |
| MODIFIER                |          | 11 colors |
| OPAQUE MODIFIER         |          | 6 colors  |
| FORMING LIQUID          | 20ml     | 1 bottle  |
| OPAQUE LIQUID           | 10ml     | 1 bottle  |
| COLOR COMBINATION TABLE |          | 1 piece   |
| TECHNICAL INSTRUCTIONS  |          | 1 сору    |