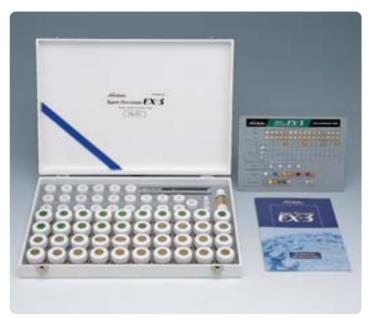

# NORITAKE SUPER PORCELAIN EX-3 FULL KIT PST

The fabrication procedures for NORITAKE SUPER PORCELAIN EX-3 are remarkably easy. Its outstanding features are made possible because of its very fine particle size. NORITAKE SUPER PORCELAIN EX-3 is superior to other dental porcelains because its coefficient of thermal expansion (CTE) remains stable during repeated bakings. Therefore, when making a long span bridge, each unit may be precisely customized with repeated baking of the entire span with minimal risk of cracking. It is compatible with precious, semi-precious, non-precious and silverfree alloys for metal-ceramic protheses. Its fluorescence is ideal and it is highly resistant to silver-induced greening. This combination of features makes NORITAKE SUPER PORCELAIN EX-3 an ideal choice for porcelain restorations.

| PASTE OPAQUE            | 6g each  | 16 colors |
|-------------------------|----------|-----------|
| BASE PASTE (POBA)       |          | 1 color   |
| PASTE OPAQUE MODIFIER   | 3g       | 8 colors  |
| BODY                    |          | 16 colors |
| ENAMEL                  | 10g each | 3 colors  |
| TRANSLUCENT             |          | 4 colors  |
| CERVICAL                |          | 4 colors  |
| ADD-ON                  |          | 2 colors  |
| MODIFIER                |          | 11 colors |
| PASTE OPAQUE LIQUID     | 10ml     | 1 bottle  |
| FORMING LIQUID          | 20ml     | 1 bottle  |
| PASTE OPAQUE BRUSH      |          | 2 pieces  |
| MODIFIER BRUSH          |          | 1 piece   |
| COLOR COMBINATION TABLE |          | 1 piece   |
| TECHNICAL INSTRUCTIONS  |          | 1 сору    |

# NORITAKE SUPER PORCELAIN EX-3 FULL KIT

NORITAKE SUPER PORCELAIN EX-3 FULL KIT contains powdered OPAQUE porcelain.

| OPAQUE                  |          | 16 colors |
|-------------------------|----------|-----------|
| BODY                    |          | 16 colors |
| ENAMEL                  |          | 3 colors  |
| TRANSLUCENT             | 10g each | 4 colors  |
| CERVICAL                |          | 4 colors  |
| ADD-ON                  |          | 2 colors  |
| MODIFIER                |          | 11 colors |
| OPAQUE MODIFIER         |          | 6 colors  |
| FORMING LIQUID          | 20ml     | 1 bottle  |
| OPAQUE LIQUID           | 10ml     | 1 bottle  |
| COLOR COMBINATION TABLE |          | 1 piece   |
| TECHNICAL INSTRUCTIONS  |          | 1 сору    |